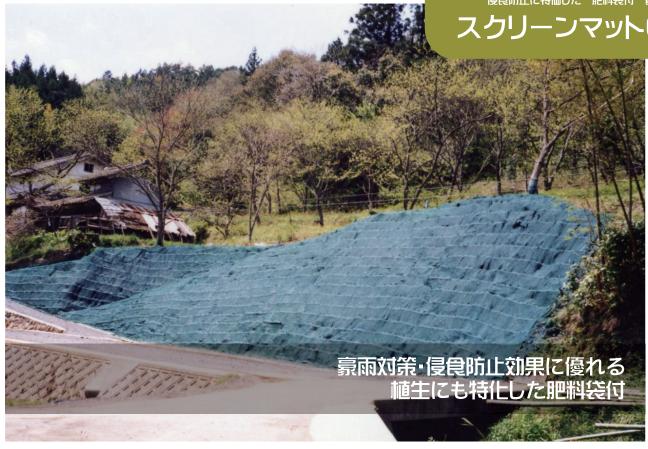

|        | 設計価格      |          |       |      |      |                  |  |
|--------|-----------|----------|-------|------|------|------------------|--|
| 幅      | 長さ        |          | 肥料袋間隔 |      | 1袋入数 | 種子なし             |  |
| 1 m    | 10m       |          | 40cm  |      | 10m² | 1,300⊞/㎡         |  |
|        | <br>- 種子付 |          |       |      |      |                  |  |
| 材質     |           |          | 目合    |      | 色    |                  |  |
| ポリエチレン |           | 12×20mm目 |       | グリーン |      | <b>1,700</b> ⊞/㎡ |  |

## 施工手順

- ① 作業上危険な法面の浮石、軽石、かぶり、雑木、根等を除去する。 ② 法肩部分に20cm以上被せ、一列だけ下段まで敷設して通りをみる。
- 左右に張り、アンカーは肥料袋の下部、止め釘は肥料袋の中心部に打 ち止める。
- ④ 左右のネット重ね代は2cm程度、縦の重ね代は10cm程度確保して施工 する。

|         |                                   | (100㎡当り) |
|---------|--------------