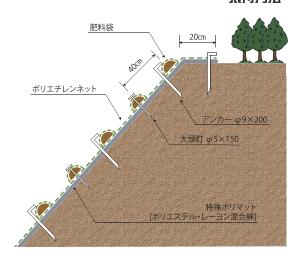

## 施工手順

- ① 作業上危険な法面の浮石、軽石、かぶり、雑木、根等を除去する。 ② 法肩部分に20cm以上被せ、一列だけ下段まで敷設して通りをみる。
- 左右に張り、アンカーは肥料袋の下部、止め釘は肥料袋の中心部に打 ち止める。
- ④ 左右のネット重ね代は2cm程度、縦の重ね代は10cm程度確保して施工 する。

|         |                                   | (100㎡当り) |
|---------|-----------------------------------|----------|
|         | • φ9×200mm                        | 164本     |
| アンカー打設図 | $\times \varphi$ 5 $\times$ 150mm | 382本     |
|         |                                   |          |

## 張付方法