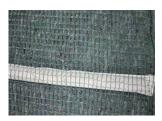

|        | 設計価格      |          |       |      |      |                  |  |
|--------|-----------|----------|-------|------|------|------------------|--|
| 幅      | 長さ        |          | 肥料袋間隔 |      | 1袋入数 | 種子なし             |  |
| 1 m    | 10m       |          | 40cm  |      | 10m² | 1,300⊞/㎡         |  |
|        | <br>- 種子付 |          |       |      |      |                  |  |
| 材質     |           |          | 目合    |      | 色    |                  |  |
| ポリエチレン |           | 12×20mm目 |       | グリーン |      | <b>1,700</b> ⊞/㎡ |  |