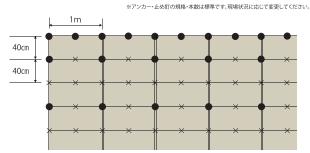

## 施工手順

- ① 作業上危険な法面の浮石、軽石、かぶり、雑木、根等を除去する。 ② 法肩部分に20cm以上被せ、一列だけ下段まで敷設して通りをみる。
- 左右に張り、アンカーは肥料袋の下部、止め釘は肥料袋の中心部に打 ち止める。
- ④ 左右のネット重ね代は2cm程度、縦の重ね代は10cm程度確保して施工 する。

|         |                                   | (100㎡当り) |
|---------|-----------------------------------|----------|
|         | • φ9×200mm                        | 164本     |
| アンカー打設図 | $\times \varphi$ 5 $\times$ 150mm | 382本     |
|         |                                   |          |